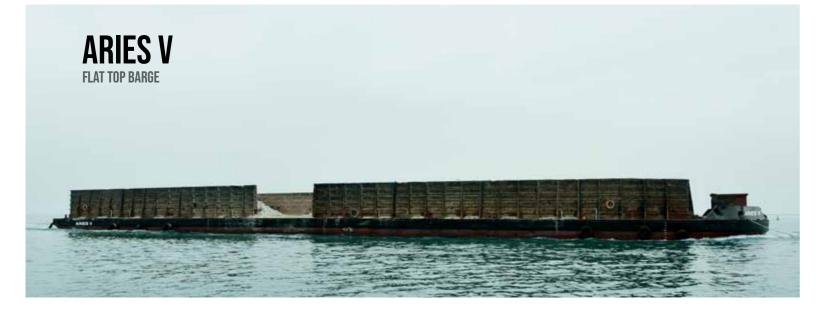

## PRINCIPAL PARTICULARS

| VESSEL TYPE    | FLAT TOP BARGE |
|----------------|----------------|
| SHAPE          | SHIP SHAPE     |
| YEAR OF BUILT  | 2013           |
| PLACE OF BUILT | CHINA          |
| FLAG           | PANAMA         |
| CLASS          | RINA           |
| GRT            | 2,144 TONS     |
| NRT            | 643 TONS       |

# PRINCIPAL DIMENSIONS

| LOA             | 82.30 MTRS |
|-----------------|------------|
| BREADTH MOULDED | 21.40 MTRS |
| DEPTH MOULDED   | 4.90 MTRS  |
| DRAFT MOULDED   | 3.20 MTRS  |

# CARGO CAPACITY

| DEADWEIGHT | 5,500 TONS |
|------------|------------|
| SUMMER     | 4,860 TONS |
| TROPICAL   | 5,100 TONS |

#### DECK PARTICULARS

| CLEAR DECK AREA | 73.2 MTRS X 19.1 MTRS |
|-----------------|-----------------------|
| DECK STRENGTH   | 15 T/M2               |