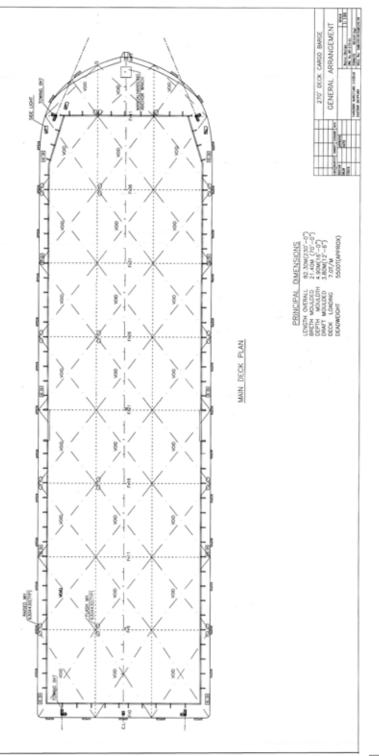

# PRINCIPAL DIMENSIONS

| LOA             | 82.30 MTRS |
|-----------------|------------|
| BREADTH MOULDED | 21.40 MTRS |
| DEPTH MOULDED   | 4.90 MTRS  |
| DRAFT MOULDED   | 3.20 MTRS  |

# CARGO CAPACITY

| DEADWEIGHT | 5,500 TONS |
|------------|------------|
| SUMMER     | 4,860 TONS |
| TROPICAL   | 5,100 TONS |

#### DECK PARTICULARS

| CLEAR DECK AREA | 73.2 MTRS X 19.1 MTRS |
|-----------------|-----------------------|
| DECK STRENGTH   | 15 T/M2               |

## OTHER PARTICULARS

| DOORS           | BOTH SIDES, MIDSHIP |
|-----------------|---------------------|
| SIDEWALL HEIGHT | 4 MTRS              |
| ANCHOR          | YES - FORWARD       |