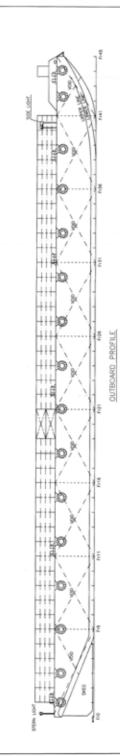

# PRINCIPAL DIMENSIONS

| LOA             | 82.30 MTRS |
|-----------------|------------|
| BREADTH MOULDED | 21.40 MTRS |
| DEPTH MOULDED   | 4.90 MTRS  |
| DRAFT MOULDED   | 3.20 MTRS  |

#### DECK PARTICULARS

| CLEAR DECK AREA | 73.2 MTRS X 19.1 MTRS |
|-----------------|-----------------------|
| DECK STRENGTH   | 15 T/M2               |

## OTHER PARTICULARS

| DOORS           | BOTH SIDES, MIDSHIP |
|-----------------|---------------------|
| SIDEWALL HEIGHT | 4 MTRS              |
| ANCHOR          | YES - FORWARD       |